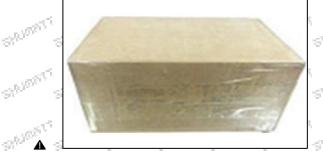

## 3.7.F00VC01015 Valve Assembly's Packing

**Domestic express packaging:** Usually wrapped in waterproof scotch tape, such as picture No.2. International express packaging: Wrapped with waterproof yellow tape After wrapping the black S. A. STR. protective film, such as picture No. 3.

#### Shenzhen Shumatt Technology Co., Ltd SHUMATT

Pic No.2 Domestic express packaging: Wrapped by Transparent tape

Pic No.3 International express packaging: Wrapped with yellow tape after wrapping black protective film