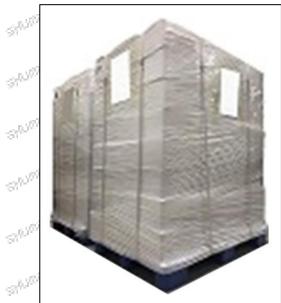

Pallet Shipping: Use fumigation free and recycling trays that meet export requirements, and use white wrapping protective film to wrap and bind with cable ties for the outside, such as picture No. 4, Also, the products can be packaged according to customers' requirements. -2150 A.St

Pic No.4

Pallet Shipping: Use pallet that meet export requirements, and use white wrapping protective film to wrap and bind with cable ties