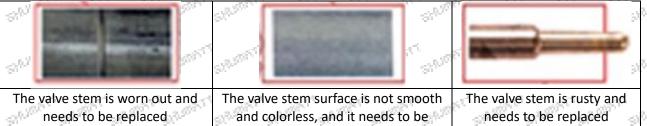

## (1) Valve Cap

Under the microscope, magnify 20 times to check that the oil inlet hole of the valve cap and the oil return hole of the bonnet are not worn, grooved, scratched, damaged, rusted or dented.

## (2) Valve Rod

Microscope amplification 20 times, check the valve rod for wear, not smooth surface color, rust

replaced

▲ The excessive clearance between the stem wear and the housing and between the cap causes an injector delay