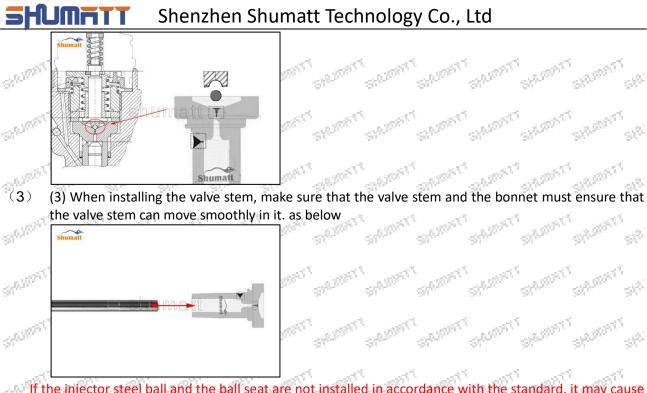

## (3) Injector Valve Assembly Installation

When matching the valve cap and valve steam, Shumatt strictly complies with the standard of valve cap and valve stem clearance technical indicators to ensure that each valve assembly meets the factory standards and use standards.

## 2.F00VC01015 Injector Valve Assembly Technical Support

2.1.F00VC01015 Injector Valve Assembly's Installation Precautions

- -5A-157F to make the stains, dust, rust-proof oil oxides, paraffin base, naphthenic base, intermediate base, salt, lead naphthenate, zinc naphthenate, sodium netrolection is the state of the state Clean the injector valve assembly in an ultrasonic cleaner for 3-5 minutes before installation, so as sulfonate, calcium petroleum sulfonate, tallow diamine trioleate, rosin amine on the surface of the valve assembly fall off. 155 12 120 de la de la 601
- (2) Use compressed air to clean the cleaning fluid attached to the surface of the valve assembly after cleaning, and clean it up to the standard of use, as below an ر. ترجيعية

Mob/Whatsapp: +86 13410541523 Email : ruby@shumatt.com © 2022 Shenzhen Shumatt Technology Co., Ltd

If the injector steel ball and the ball seat are not installed in accordance with the standard, it may cause serious damage to the injector valve assembly