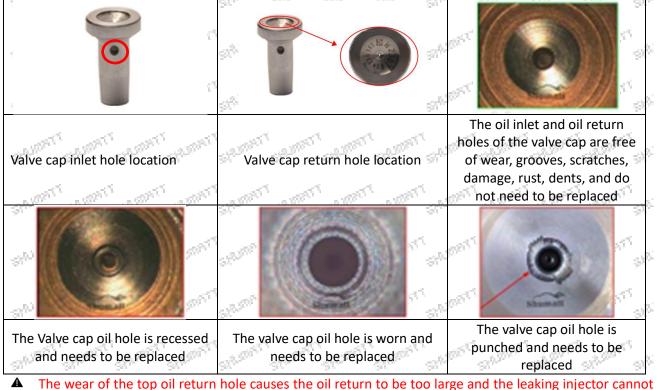

## (1) Valve Cap

Under the microscope, magnify 20 times to check that the oil inlet hole of the valve cap and the oil return hole of the bonnet are not worn, grooved, scratched, damaged, rusted or dented.

inject oil

▲ The side inlet hole is blocked causing the injector to establish the pressure chamber and the injector to function normally

Wear of the cap cavity can cause the injector to work properly when the injector is badly delayed.