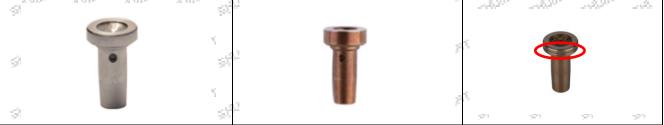

## 1.1.F00VC01015 Injector Valve Assembly's Basic Information

| Title | China made brand now fuel injector value accombly 500/C01015    |
|-------|-----------------------------------------------------------------|
| Title | China made brand new fuel injector valve assembly F00VC01015    |
| SKU1  | G1L10F00VC01015/L10000B2BC01015                                 |
| SKU2  | G1L1F00VC01015/L10000B2BCO1015                                  |
|       | Injector Valve Assembly's Application Information for Injectors |

1.2.F00VC01015 Injector Valve Assembly's Application Information for Injectors (1) F00VC01015 Injector Valve Assembly's Car Model Matching Information

| Injector Part Number | Car Number                          | OE Number   | OE Number  | OE Number |
|----------------------|-------------------------------------|-------------|------------|-----------|
|                      | CHRYSLER                            | 05066 820AA | 5066 820AA |           |
|                      | JEEP                                | 05066 820AA | 5066820AA  |           |
| 0 445 110 059        | LDV GROUP LIMITED                   | 510990024   |            |           |
| 0 445 110 059        | VM<br>(MOTORI/STABILIMENTI<br>MEC.) | 15 06 2036F |            |           |