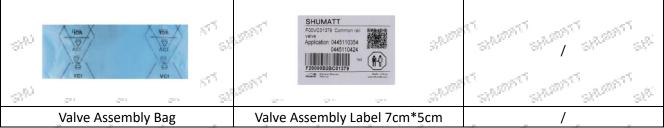

## 1.6.F00VC01015 Injector Valve Assembly's Packing List

|                                       | Assembly's spare parts list                                      | and and and and                          | the set of |
|---------------------------------------|------------------------------------------------------------------|------------------------------------------|-------------------------------------------------------------------------------------------------------------------------------------------------------------------------------------------------------------------------------------------------------------------------------------------------------------------------------------------------------------------------------------------------------------------------------------------------------------------------------------------------------------------------------------------------------------------------------------------------------------------------------------------------------------------------------------------------------------------------------------------------------------------------------------------------------------------------------------------------------------------------------------------------------------------------------------------------------------------------------------------------------------------------------------------------------------------------------------------------------------------------------------------------------------------------------------------------------------------------------------------------------------------------------------------------------------------------------------------------------------------------------------------------------------------------------------------------------------------------------------------------------------------------------------------------------------------------------------------------------------------------------------------------------------------------------------------------------------------------------------------------------------------------------------------------------------------------------------------------------------------------------------------------------------------------------------------------------------------------------------------------------------------------------------------------------------------------------------------------------------------------------|
| Serial Serial Number                  | 31 31 31 31 31 31                                                | 2                                        | ar ar ar ar                                                                                                                                                                                                                                                                                                                                                                                                                                                                                                                                                                                                                                                                                                                                                                                                                                                                                                                                                                                                                                                                                                                                                                                                                                                                                                                                                                                                                                                                                                                                                                                                                                                                                                                                                                                                                                                                                                                                                                                                                                                                                                                   |
| ි<br>Image                            | and be shamed                                                    | 519407 Star                              | <sup>671</sup> af                                                                                                                                                                                                                                                                                                                                                                                                                                                                                                                                                                                                                                                                                                                                                                                                                                                                                                                                                                                                                                                                                                                                                                                                                                                                                                                                                                                                                                                                                                                                                                                                                                                                                                                                                                                                                                                                                                                                                                                                                                                                                                             |
| at and at                             | 11                                                               | d <sup>el</sup> ser ser de <sup>ll</sup> |                                                                                                                                                                                                                                                                                                                                                                                                                                                                                                                                                                                                                                                                                                                                                                                                                                                                                                                                                                                                                                                                                                                                                                                                                                                                                                                                                                                                                                                                                                                                                                                                                                                                                                                                                                                                                                                                                                                                                                                                                                                                                                                               |
| Name                                  | Injector Valve Assembly                                          | Valve Assembly Anti-rust<br>Paper        | Valve Assembly Box (Square                                                                                                                                                                                                                                                                                                                                                                                                                                                                                                                                                                                                                                                                                                                                                                                                                                                                                                                                                                                                                                                                                                                                                                                                                                                                                                                                                                                                                                                                                                                                                                                                                                                                                                                                                                                                                                                                                                                                                                                                                                                                                                    |
| Description                           | Valve Assembly Part Number<br>F00VC01015                         | Prevent the valve assembly from rusting  | Protect the valve assembly<br>from being damaged by<br>colliding                                                                                                                                                                                                                                                                                                                                                                                                                                                                                                                                                                                                                                                                                                                                                                                                                                                                                                                                                                                                                                                                                                                                                                                                                                                                                                                                                                                                                                                                                                                                                                                                                                                                                                                                                                                                                                                                                                                                                                                                                                                              |
| Serial Number                         | str st st                                                        | stor 5 stor stor                         | 51° 51° 51° 51°                                                                                                                                                                                                                                                                                                                                                                                                                                                                                                                                                                                                                                                                                                                                                                                                                                                                                                                                                                                                                                                                                                                                                                                                                                                                                                                                                                                                                                                                                                                                                                                                                                                                                                                                                                                                                                                                                                                                                                                                                                                                                                               |
| STAUDATT STA<br>Image<br>STAUDATT STA |                                                                  |                                          | ALL SATURLE SATURLE SATURLE SA<br>VIL SATURLE SATURLE SATURLE SA                                                                                                                                                                                                                                                                                                                                                                                                                                                                                                                                                                                                                                                                                                                                                                                                                                                                                                                                                                                                                                                                                                                                                                                                                                                                                                                                                                                                                                                                                                                                                                                                                                                                                                                                                                                                                                                                                                                                                                                                                                                              |
| Name                                  | Valve Assembly Box<br>(Cylindrical is optional)                  | VCI Anti-rust Bag                        |                                                                                                                                                                                                                                                                                                                                                                                                                                                                                                                                                                                                                                                                                                                                                                                                                                                                                                                                                                                                                                                                                                                                                                                                                                                                                                                                                                                                                                                                                                                                                                                                                                                                                                                                                                                                                                                                                                                                                                                                                                                                                                                               |
| Description                           | Protect the valve assembly<br>from being damaged by<br>colliding | Prevent the valve assembly from rusting  |                                                                                                                                                                                                                                                                                                                                                                                                                                                                                                                                                                                                                                                                                                                                                                                                                                                                                                                                                                                                                                                                                                                                                                                                                                                                                                                                                                                                                                                                                                                                                                                                                                                                                                                                                                                                                                                                                                                                                                                                                                                                                                                               |