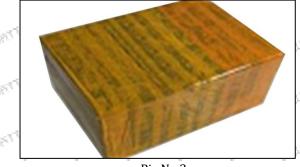

## 3.7.F00VC01015 Valve Assembly's Packing

**Domestic express packaging:** Usually wrapped in waterproof scotch tape, such as picture No.2. International express packaging: Wrapped with waterproof yellow tape After wrapping the black S. A. STR. protective film, such as picture No. 3.

#### Shenzhen Shumatt Technology Co., Ltd SHUMATT

Pic No.2 Domestic express packaging: Wrapped by Transparent tape

Pic No.3 International express packaging: Wrapped with yellow tape after wrapping black protective film